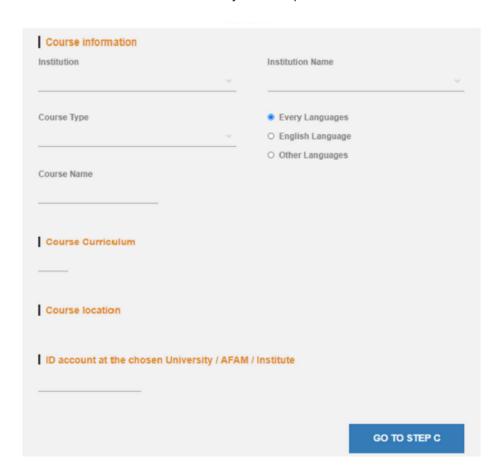

## PRE-ENROLMENT APPLICATION STEP B

and to indicate the **data of the Italian University Course** you wish to attend:

These are the data you have to insert:

**Institution:** University School for Higher Education and Research

Institution Name: Scuola IMT Alti Studi Lucca

Corse Type: **PhD Program** 

**English Language** 

Course Name: PhD Program in <sup>1</sup>

Course Curriculum: 2

Course location: Lucca

ID account at the chosen University/AFAM/Institute: N/A