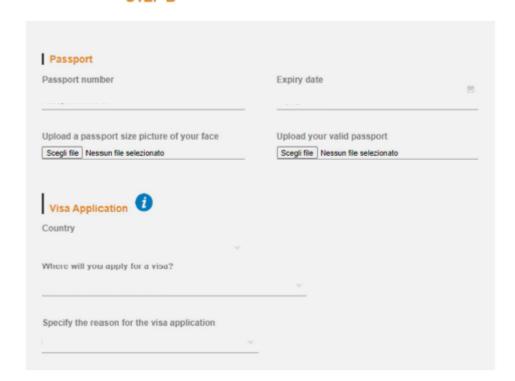

## Then you have

- to upload a copy of your passport (indicating passport number and expiry date),
- to upload a picture
- to indicate where and why you will apply for the visa