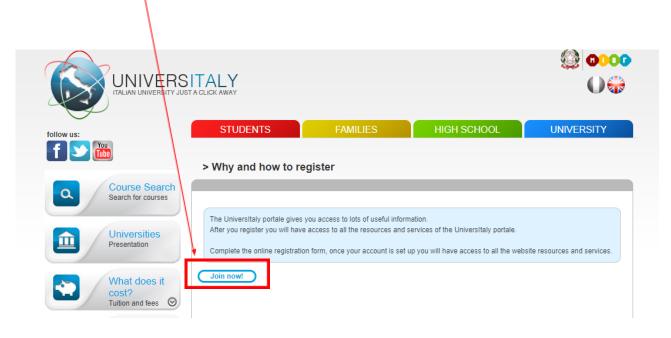

## **VISA APPLICATION**

You first need to **register** to Universitaly (<a href="https://www.universitaly.it/index.php/">https://www.universitaly.it/index.php/</a>) to get your credentials.

As soon as you have your username and password, **log in** to insert your **personal data**: