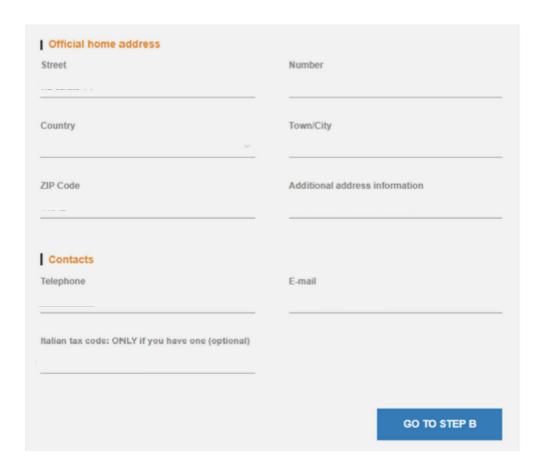

| ol / carry out the mobility |
|-----------------------------|
|                             |
|                             |
| Surname                     |
| Gender                      |
| Town/City of birth          |
| Current Citizenship 2       |
|                             |